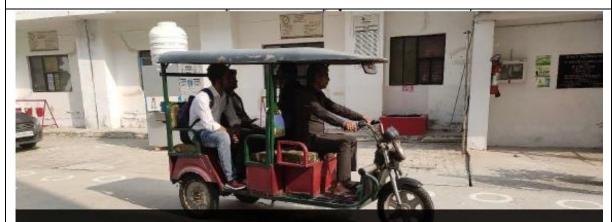

### Use of bicycles/ Battery-powered vehicles

JJ32+J69, Bharthia, Uttar Pradesh 281406, India

Latitude

27.60403904°

Local 01:43:39 PM GMT 08:13:39 AM Longitude

77.60048856°

Altitude 92.66 meters Monday, 11-29-2021